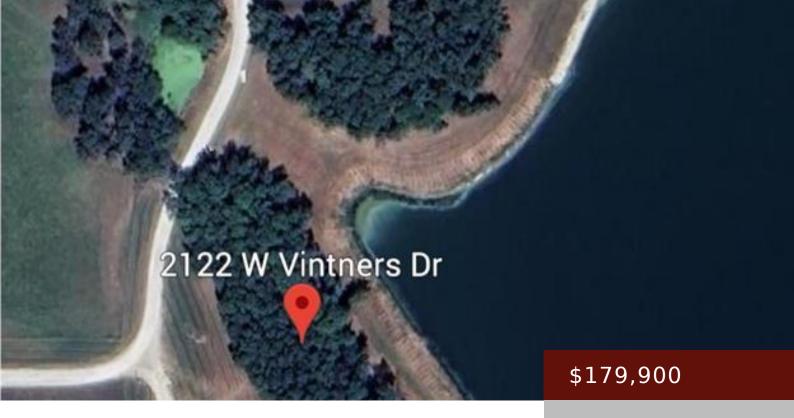

## IA,

https://www.1strateteam.com

Truly a beautiful timbered building lot with 160' of ripped rapped shoreline. Perfect for your new walk-out. Views of the...

- Lake Property
- LOTS & LAND
- Active