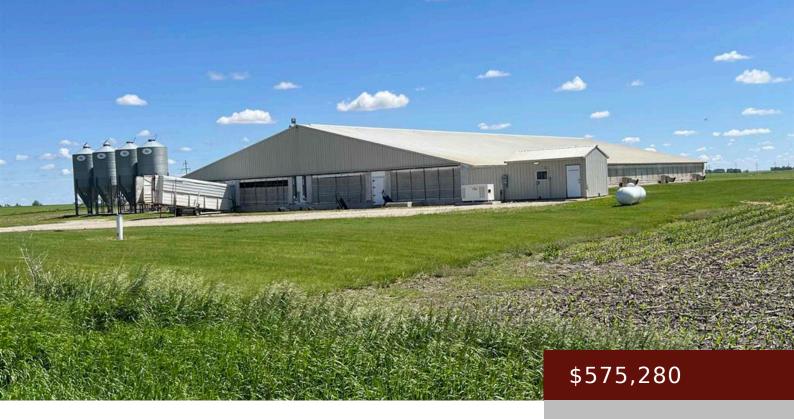

#### 2145 FINCH AVE, ALEXANDER, IA 50420, USA

https://www.1strateteam.com

Built in 2006; new roof to be installed in 2025. Credit for cost of roof to be given to buyer...

- Confinement/Livestock, Farm
- FΔRM
- Active

#### **Basics**

**Category:** FARM **Type:** Confinement/Livestock, Farm

**Status:** Active **Lot size: 91476** sq ft

**County:** Franklin **Zoning:** Agriculture

Acres: 2.1 acres