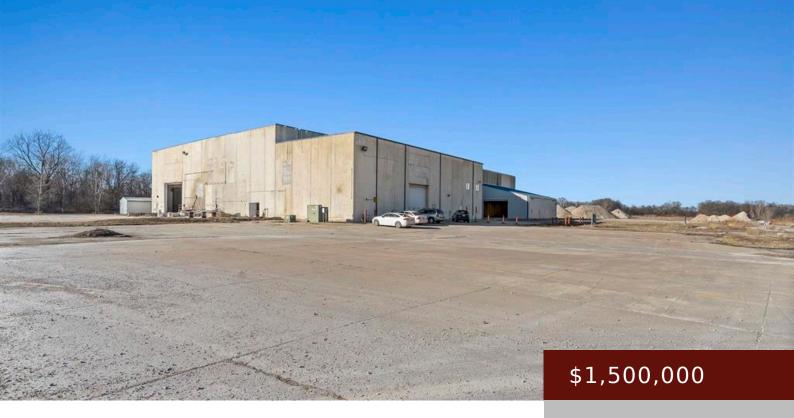

#### 205 N GEAR AVE, WEST BURLINGTON, IA 52655, USA

https://www.1strateteam.com

Looking for a commercial space to lease? How does 39,000 square feet sound? This building is off a paved road...

## Basics

Category: COMMERCIAL (5+ UNITS) Lot size: 307533.6 sq ft County: Des Moines Acres: 7.06 acres Current Use: Industrial,Manufacturing,Warehouse Status: Active Year built: 1998 Zoning: Industrial Price Per SQFT: \$380.32