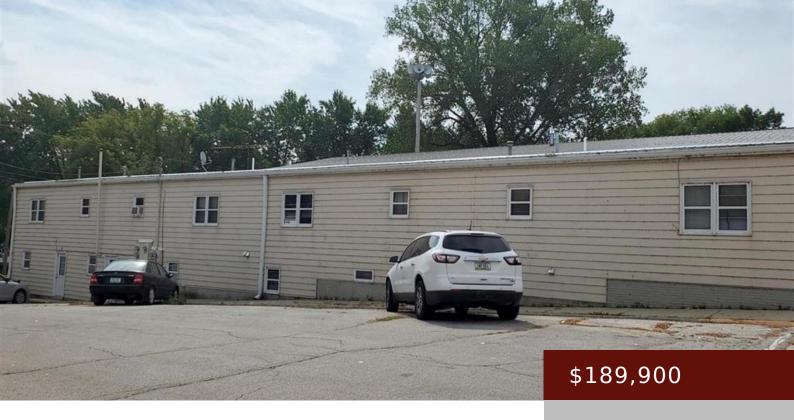

# 215 STATE ST S, CRYSTAL LAKE, IA 50432, USA

https://www.1strateteam.com

Investment Property! This well-kept 6plex offers well-established leases and nice updates. Crystal Lake has had several businesses revitalized over the...

### **Basics**

**Category:** COMMERCIAL (5+ UNITS)

**Lot size: 3484.8** sq ft

County: Hancock

Price Per SQFT: \$68.10

**Current Use:** Other, Residential

Status: Active

Year built: 1988

## **Building Details**

Construction Status Desc: Previously Owned Building Total SqFt: 6608 sq ft

#### **Amenities & Features**

Available Utilities: Heating Common Style: Apartment

Parking Characteristics: On-Street Parking Only Exterior: Metal, Vinyl

**Heating:** Forced Air **Sewer:** City Sewer/Connected