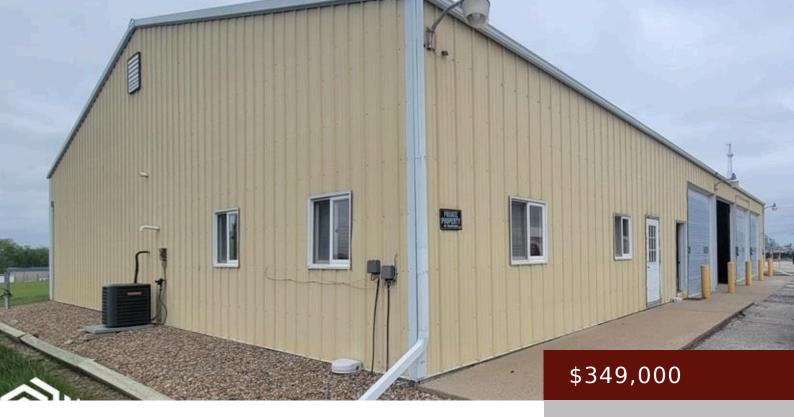

#### OSCEOLA, IA,

https://www.1strateteam.com

SPACIOUS AND WELL-MAINTAINED COMMERCIAL STORAGE! Located just off US Hwy 69 in Osceola, IA! Set up for cold storage with...

- COMMERCIAL (5+ UNITS)
- Active

### **Basics**

**Category:** COMMERCIAL (5+ UNITS)

Lot size: 28314 sq ft

County: Clarke

Price Per SQFT: \$64.63

**DOM:** 17

Status: Active

Year built: 1986

# **Building Details**

**Garage Stalls:** 3 **Water:** City Water/Connected

Building Total SqFt: 5400 sq ft

## **Amenities & Features**

**Available Utilities:** Heating Common **Style:** Warehouse

Parking Characteristics: Attached Garage, Driveway - Exterior: Metal

Concrete

**Heating:** Forced Air **Sewer:** City Sewer/Connected