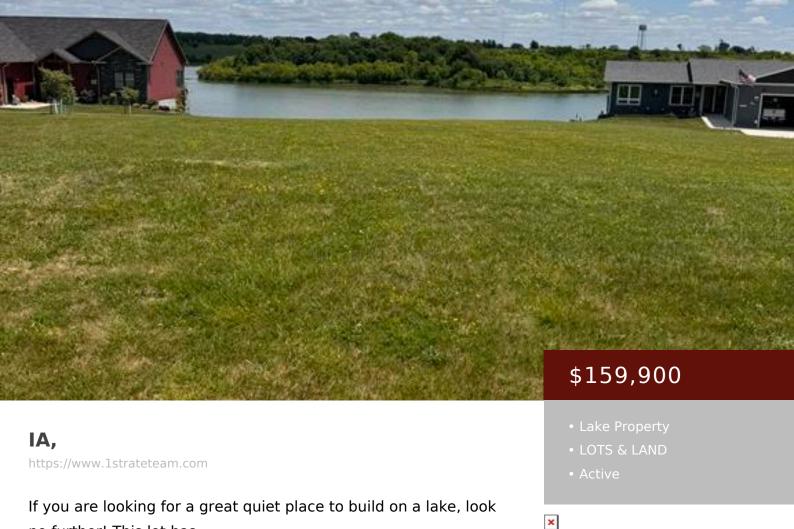

## Basics

Category: LOTS & LAND Status: Active County: Clarke Acres: 0.72 acres

no further! This lot has...

Type: Lake Property Lot size: 31363.2 sq ft Zoning: Residential-Single Family,Shoreline Price Per SQFT: \$222,083.33