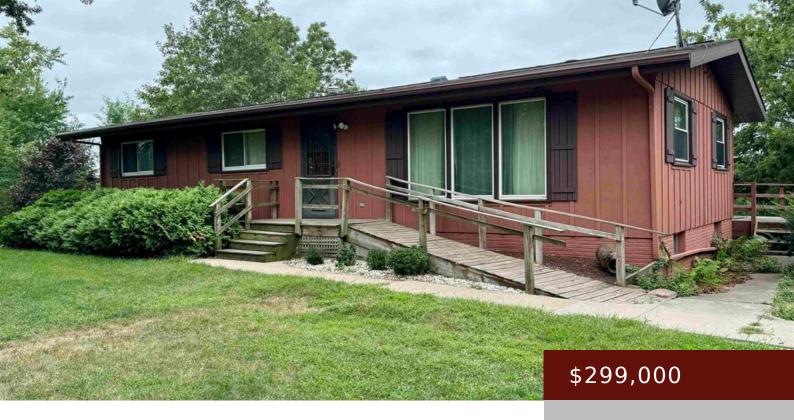

## **CRESTON, IA, 50801**

https://www.1strateteam.com

Introducing a unique blend of country charm and city convenience â pour picturesque country home with effortless town living. Nestled...

- 3 beds
- 2 haths
- Active
- 1216 sq ft

## **Basics**

Status: Active Bedrooms: 3 beds

Bathrooms: 2 baths Area: 1216 sq ft

Lot size: 11 Acres M/L. Seller will have land surveyed to determine Year built: 1977

land boundaries. sq ft

## **Building Details**

**Basement:** Full, Partial Finished, Poured Concrete, Storage Space, Walkout

**Parking:** Detached Garage, Driveway - Gravel

**Exterior material:** 

Wood