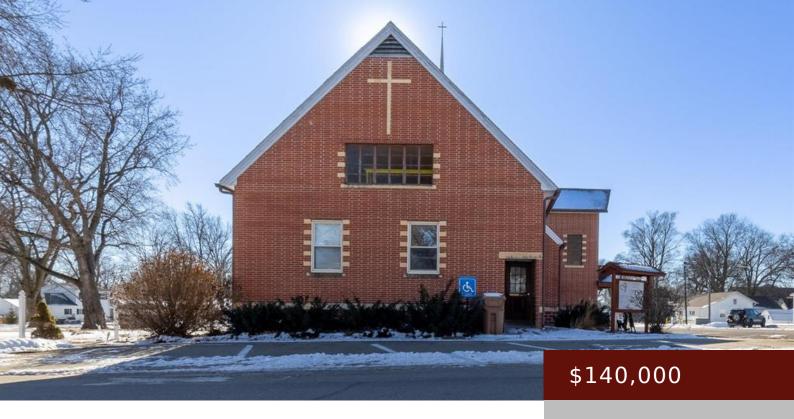

#### 220 ELM ST, COON RAPIDS, IA 50058, USA

https://www.1strateteam.com

- COMMERCIAL (5+ UNITS)
- Active

## **Basics**

**Category:** COMMERCIAL (5+ UNITS)

Year built: 1959

Price Per SQFT: \$19.72

**DOM:** 26

Status: Active

County: Carroll

**Current Use:** Church