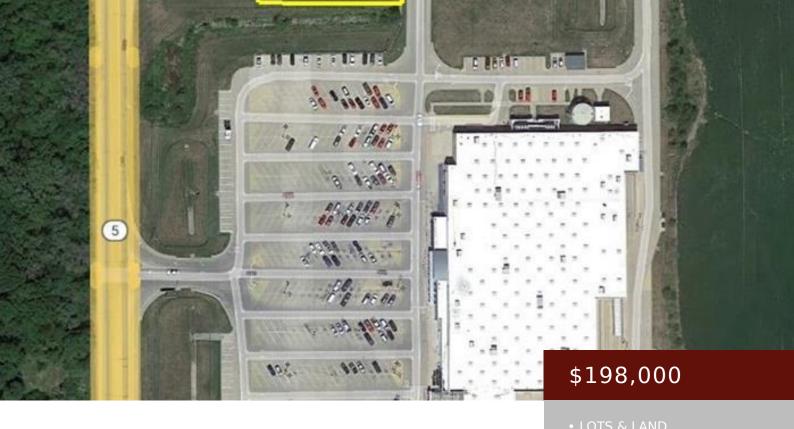

IA, https://www.lstrateteam.com

Imagine owning a prime 1-acre building lot nestled next to the bustling heart of Centerville, IA, adjacent to Walmart. This...

## Basics

Category: LOTS & LAND Lot size: 43560 sq ft Zoning: Agriculture,Business/Commercial Price Per SQFT: \$198,000