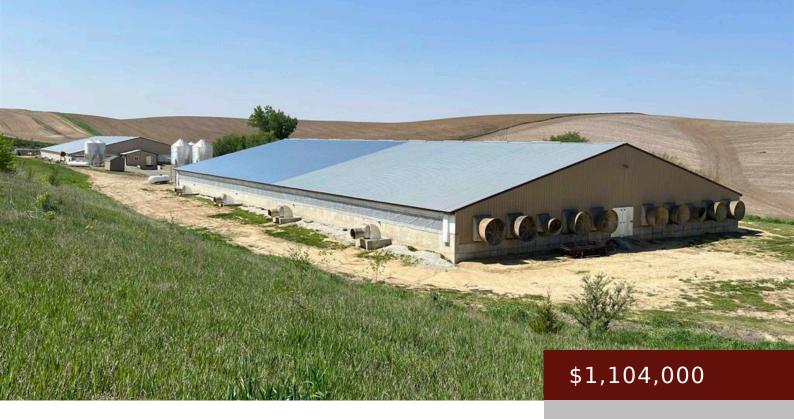

#### 2210 ODELL AVE, HUBBARD, NE 68741, USA

https://www.1strateteam.com

Property Highlights: â□¢ Two highly isolated doublewide wean to finish facilities in great condition on 9.5 acres â□¢ Operated as...

### **Basics**

**Category:** FARM **Type:** Confinement/Livestock, Farm

**Status:** Active **Lot size: 413820** sq ft

**County:** Dakota **Zoning:** Agriculture

Acres: 9.5 acres