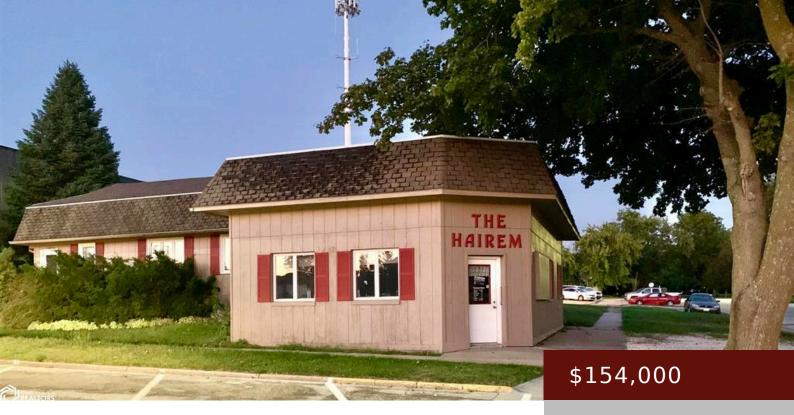

JEFFERSON, IA, https://www.lstrateteam.com

Profitability and beauty await. A rare opportunity to own a wellestablished salon just steps from developing downtown Jefferson and located... • COMMERCIAL (5+ UNITS)

## Basics

Category: COMMERCIAL (5+ UNITS) Lot size: 3920.4 sq ft County: Greene Price Per SQFT: \$104.61 Status: Active Year built: 1916 Acres: 0.09 acres Current Use: Beauty/Barber Shop