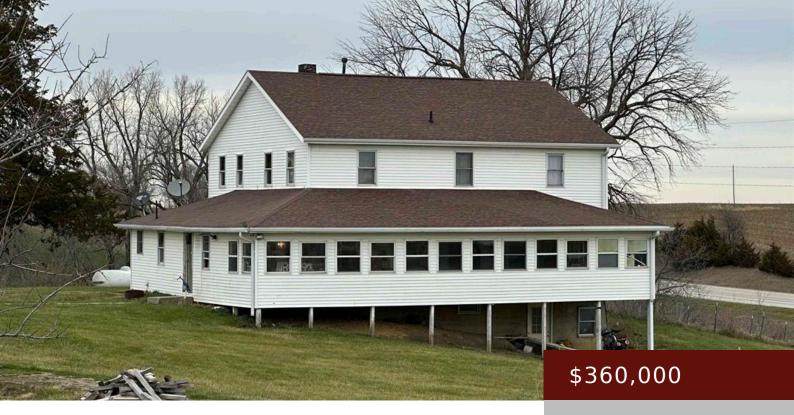

## CORYDON, IA, 50060 https://www.lstrateteam.com

This acreage is located between Corydon and Chariton at the intersection of Vale Road and Highway 14, offering a nice...

• 4 beds

• 2 baths

• Active

×

• 2592 sq ft

## Basics

| Status: Active                                                                                    | Bedrooms: 4 beds        |
|---------------------------------------------------------------------------------------------------|-------------------------|
| Bathrooms: 2 baths                                                                                | <b>Area: 2592</b> sq ft |
| Lot size: 16.522 gross acres including road right of way or 13.9<br>acres taxable acres m/l sq ft | <b>Year built:</b> 1998 |

## **Building Details**

Floor covering: Hardwood, Vinyl, Wood

**Basement:** Full, Poured Concrete, Unfinished, Walkout

Exterior material: Vinyl

Parking: Detached Garage, Driveway - Gravel

Roof: Asphalt-Rolled