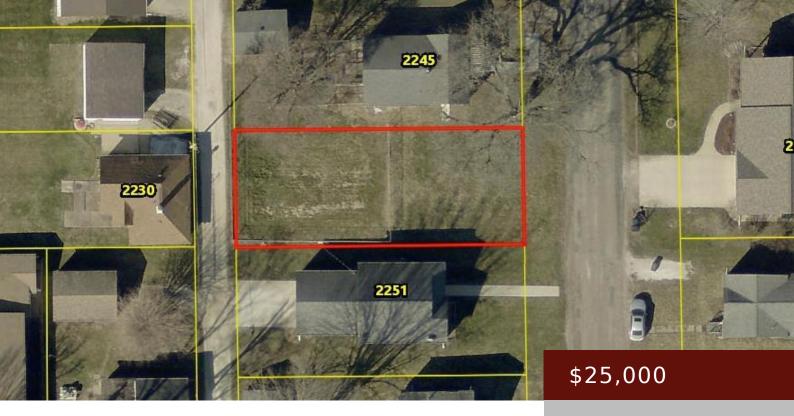

IA,

https://www.1strateteam.com

Building lot near the parks!

- Residential Lot
- LOTS & LAND
- Active

## **Basics**

Category: LOTS & LAND Type: Residential Lot

**Status:** Active **Lot size: 6534** sq ft

**County:** Des Moines **Zoning:** Residential-Single Family

**Acres: 0.15** acres **Price Per SQFT:** \$166,666.67