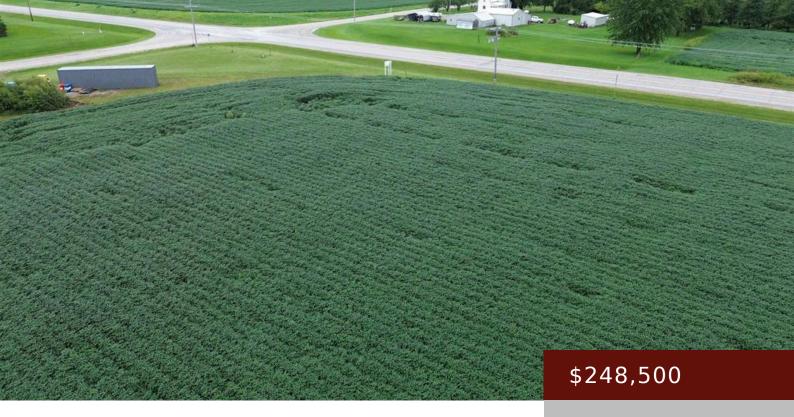

#### **BLOOMFIELD, IA, 52537**

https://www.1strateteam.com

Great Building Site on Hard Surface Road North of Bloomfield, South of Ottumwa in Davis County! 29 Acres Total, 22...

- Farm
- FARM
- Active