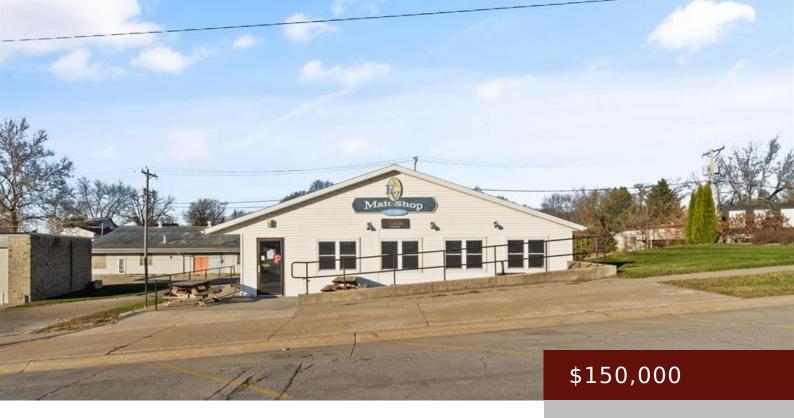

# 226 S MAIN ST, NORTH ENGLISH, IA 52316, USA

https://www.1strateteam.com

Donâ t miss your chance to own this well-established, turn-key restaurant that has been a local favorite for over 25 years!...

- COMMERCIAL (5+ UNITS)
- Active

**Zoning:** Business/Commercial

**Current Use:** Restaurant