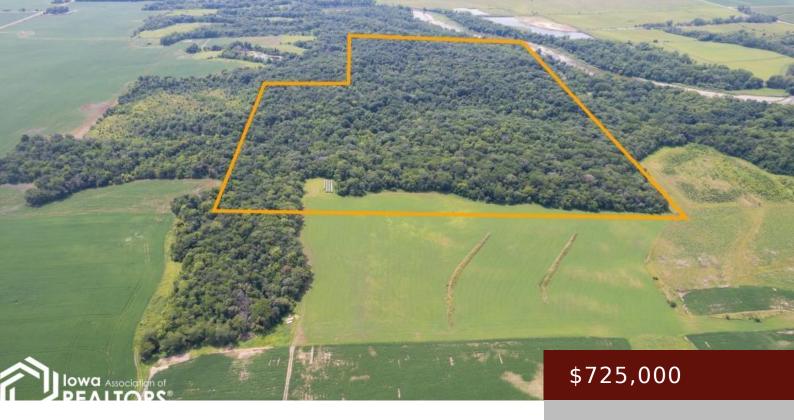

#### **RIPPEY, IA, 50235**

https://www.1strateteam.com

This is a unique timber tract located 3.5 miles SW of Rippey, 10 miles NW of Perry and 35 miles...

- Farm, Pasture and Timber,
  Recreational
- FARM
- Active

### **Basics**

**Category:** FARM **Type:** Farm, Pasture and Timber, Recreational

Status: Active Lot size: 5445000 sq ft

**County:** Greene **Zoning:** Agriculture, Forestry, Residential-Single Family

Acres: 125 acres