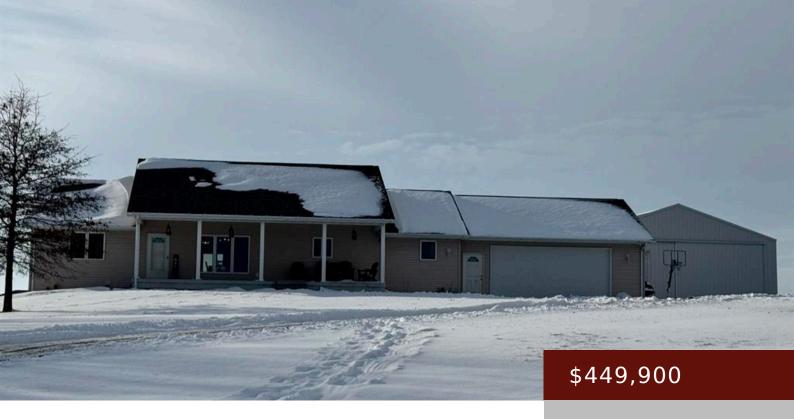

## 2301 270TH AVE, OSCEOLA, IA 50213, USA

https://www.1strateteam.com

A beautiful home nestled in the scenic hills of southern Clarke County awaits a new owner. This was a custom...

- 3 beds
- 3 haths
- Active
- 1800 sq ft