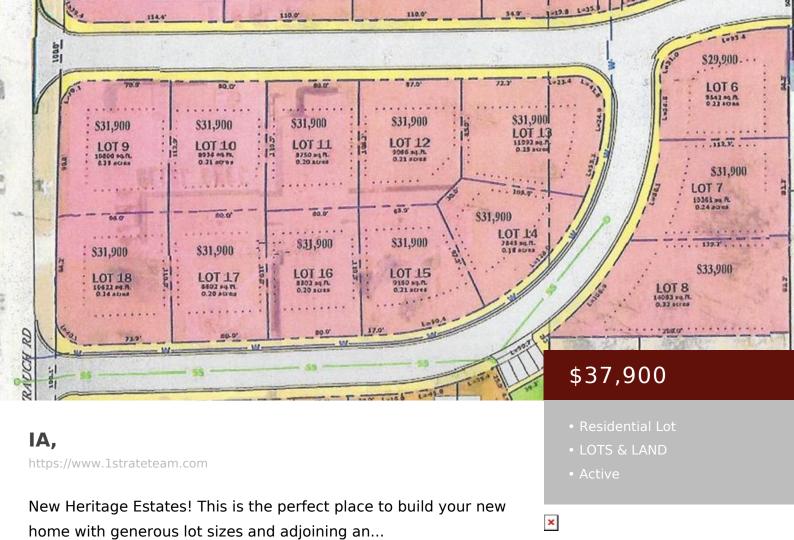

## Basics

Category: LOTS & LAND Status: Active County: Hardin Acres: 0.32 acres Type: Residential Lot Lot size: 13939.2 sq ft Zoning: Residential-Multi-Family Price Per SQFT: \$118,437.50

## **Miscellaneous**

**Restrictions/Covenants:** Other Bldg Restrictions, Other Association: HRTI Covenants

**Contingency:** None

Community Name: Heritage Estates

Tax Year: 2024