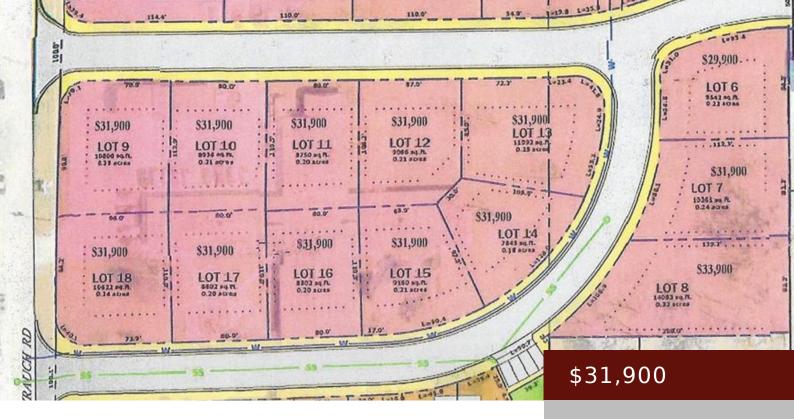

## IA,

https://www.1strateteam.com

New Heritage Estates! This is the perfect place to build your new home with generous lot sizes and adjoining an...

- Residential Lot
- LOTS & LAND
- Active

## **Basics**

Category: LOTS & LAND Type: Residential Lot

Status: Active Lot size: 7840.8 sq ft

County: Hardin Zoning: Residential-Multi-Family

**Acres: 0.18** acres **Price Per SQFT:** \$177,222.22