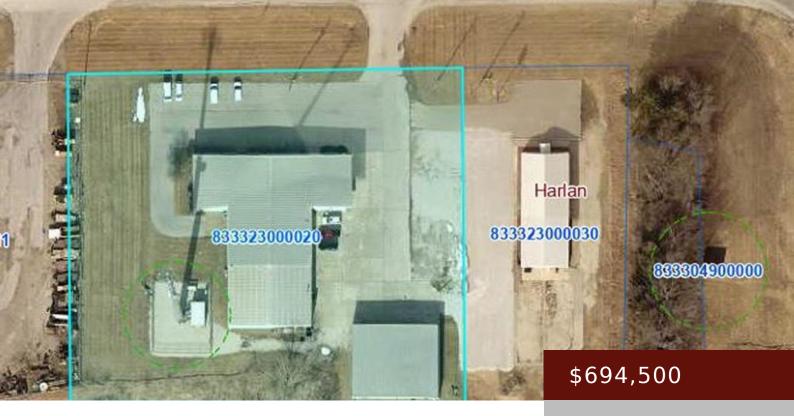

#### HARLAN, IA

https://www.1strateteam.com

Conveniently situated at the intersection of Highway 59 and Highway 44, this property features approximately 18,000 square feet of completed...

- COMMERCIAL (5+ UNITS)
- Active

#### **Basics**

**Category:** COMMERCIAL (5+ UNITS) **Status:** Active

**Lot size: 95396.4** sq ft **Year built:** 1972

County: Shelby Acres: 2.19 acres

Price Per SQFT: \$44.11 Current Use: Business Service, Commercial, Office