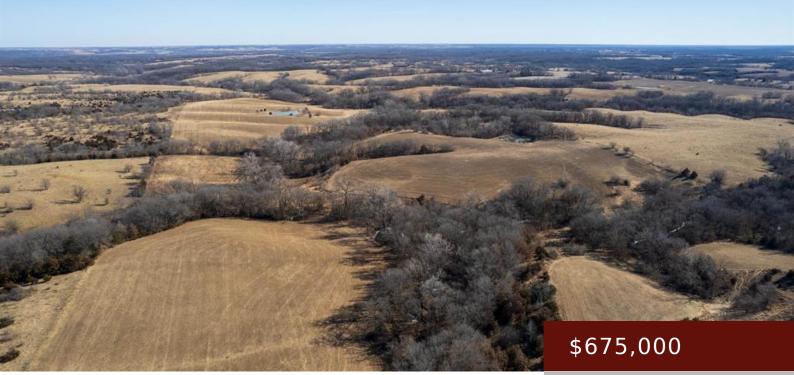

# M575+2J EXLINE, IA, USA

https://www.1strateteam.com

125 +/- acre Appanoose County farm near Exline and Centerville offering ag land, timbered draws, cover, & excellent hunting potential....

- FARM
- Active

## Basics

Category: FARM Status: Active County: Appanoose Acres: 125 acres Type: Farm, Recreational Lot size: 5445000 sq ft Zoning: Agriculture