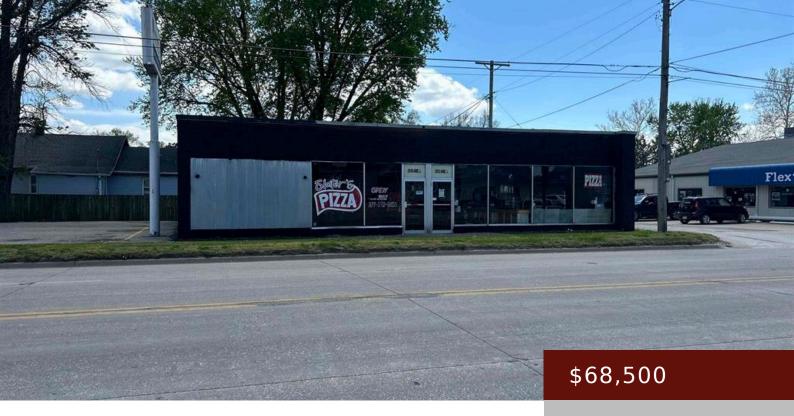

# FORT MADISON, IA,

https://www.1strateteam.com

Business Opportunity Awaits! This thriving restaurant, Slater's Pizza, is open for business while for sale! Many updates to the building...

• COMMERCIAL (5+ UNITS)

### Basics

Category: COMMERCIAL (5+ UNITS) Lot size: 6098.4 sq ft County: Lee Acres: 0.14 acres Current Use: Restaurant Status: Active Year built: 1955 Zoning: Business/Commercial Price Per SQFT: \$39.16 DOM: 54