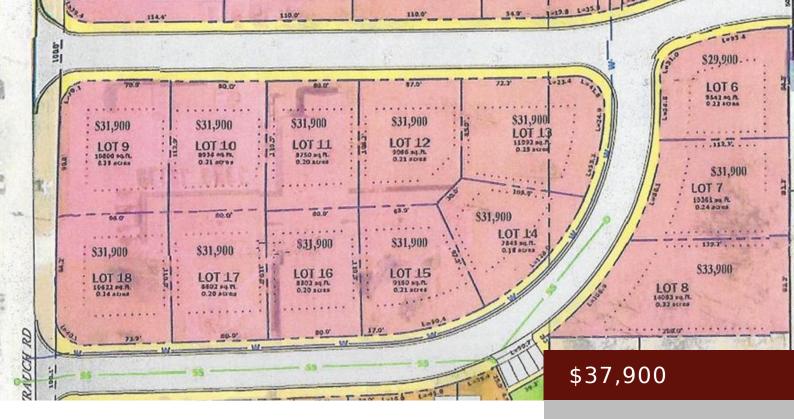

## IA,

https://www.1strateteam.com

New Heritage Estates! This is the perfect place to build your new home with generous lot sizes and adjoining an...

- Residential Lot
- LOTS & LAND
- Active

## **Basics**

Category: LOTS & LAND

**Status:** Active

**County:** Hardin

Acres: 0.32 acres

Type: Residential Lot

Lot size: 13939.2 sq ft

**Zoning:** Residential-Single Family