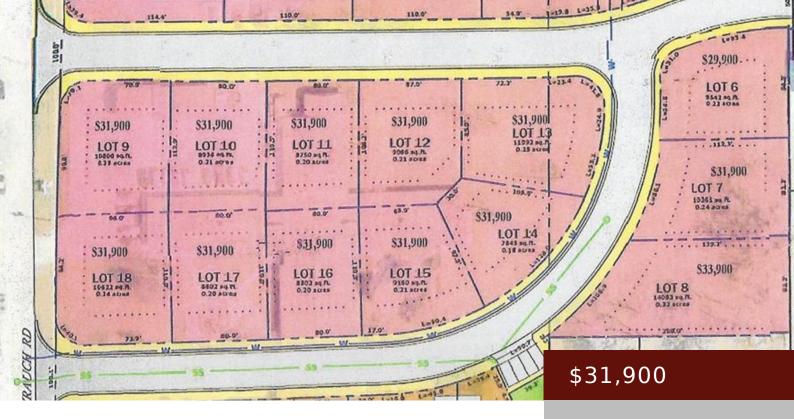

### IA,

https://www.1strateteam.com

New Heritage Estates! This is the perfect place to build your new home with generous lot sizes and adjoining an...

- Residential Lot
- LOTS & LAND
- Active

# **Basics**

Category: LOTS & LAND Type: Residential Lot

Status: Active Lot size: 9147.6 sq ft

County: Hardin Zoning: Residential-Multi-Family

**Acres: 0.21** acres **Price Per SQFT:** \$151,904.76