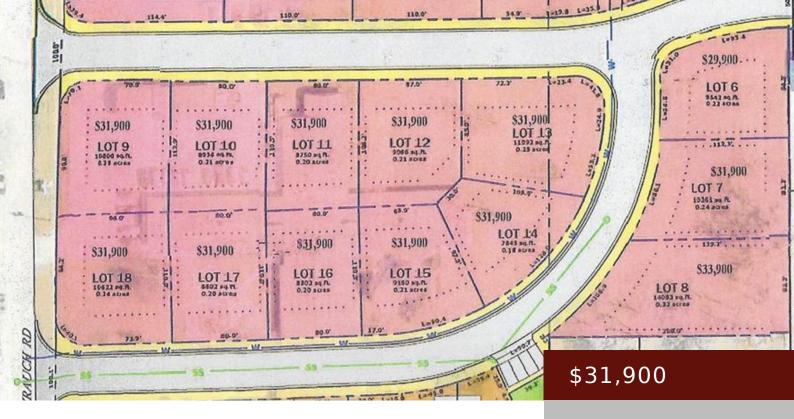

### IA,

https://www.1strateteam.com

New Heritage Estates! This is the perfect place to build your new home with generous lot sizes and adjoining an...

## **Basics**

Category: LOTS & LAND

Status: Active

County: Hardin

Acres: 0.25 acres

**Type:** Residential Lot

**Lot size: 10890** sq ft

**Zoning:** Residential-Multi-Family

### **Miscellaneous**

**Restrictions/Covenants:** Other Bldg Restrictions, Other

Covenants

Contingency: None Community Name: Heritage

Estates