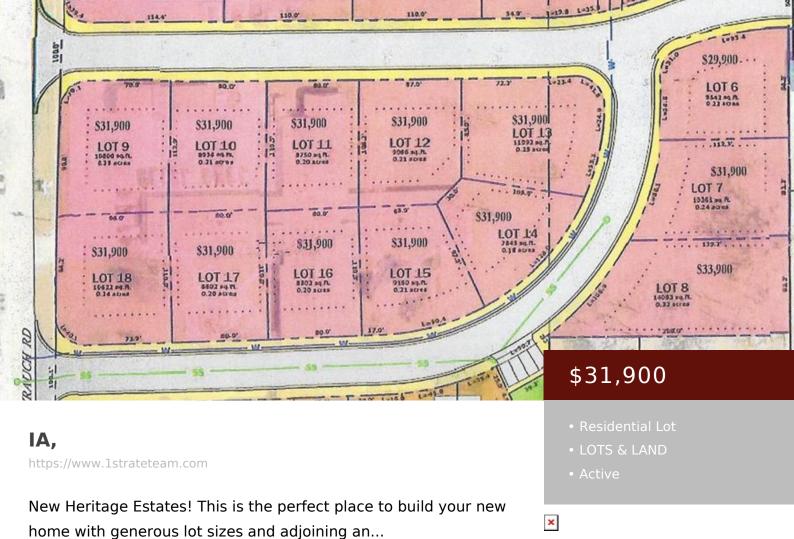

## Basics

Category: LOTS & LAND Status: Active County: Hardin Acres: 0.24 acres Type: Residential Lot Lot size: 10454.4 sq ft Zoning: Residential-Multi-Family Price Per SQFT: \$132,916.67

## Miscellaneous

**Restrictions/Covenants:** Other Bldg Restrictions,Other Covenants

Contingency: None

Association: HRTI

**Community Name:** Heritage Estates

**Tax Year:** 2024