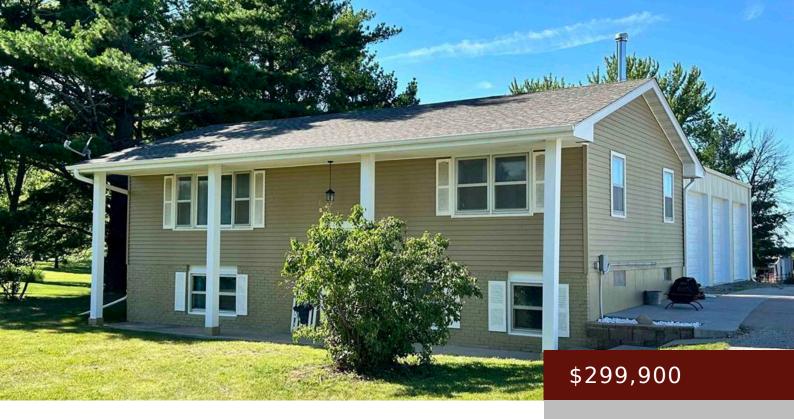

## **BLOOMFIELD, IA, 52537**

https://www.1strateteam.com

This warm and inviting three bedroom two bathroom home checks many boxes: acreage in the country, close to town, hard...

- 3 beds
- 2 haths
- Active
- 2016 sq ft

## **Building Details**

Floor covering: Carpet, Concrete, Floor Drains, Laminate, Vinyl Basement: Poured Concrete

**Exterior material:** Brick/Stone, Vinyl **Roof:** Age Over 8 Years,
Asphalt Shingles

Parking: Attached Garage, Driveway - Concrete, Driveway -