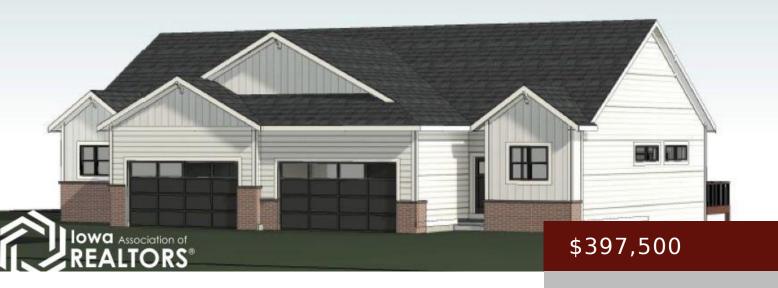

## 2324 RIVER RD, IOWA FALLS, IA 50126, USA

https://www.1strateteam.com

New Palisades Estates Townhomes!! Currently under construction and available spring of 2025! These townhomes will provide easy living and great...

## **Basics**

Status: Active Bedrooms: 3 beds

**Bathrooms: 3** baths **Area: 1274** sq ft

**Lot size: irregular** sq ft **Year built:** 2025

## **Building Details**

Floor covering: Carpet, Vinyl

**Basement:** Daylight/Lookout Windows, Egress Windows, Full, Partial Finished, Poured Concrete, Walkout

**Exterior material:** Cement Board

**Roof:** Asphalt Shingles