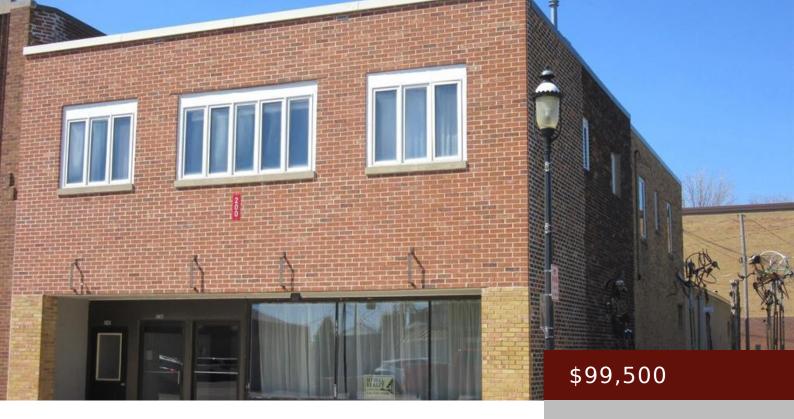

### FOREST CITY, IA,

https://www.1strateteam.com

Main Street Retail Store Front. Vacant. Ample square footage for any type of future business for Forest City main street....

- COMMERCIAL (5+ UNITS)
- Active

# **Building Details**

**Foundation Dimensions:** 32 X 132

**Building Total SqFt: 6097** sq ft

Water: City Water/Connected

Basement: Full

**Amenities & Features** 

Available Utilities: Electric Separate, Heating Separate Style: Retail

Air Conditioning: Central Appliances: Range, Refrigerator

Parking Characteristics: Units Vary, Other, Off Site, Paved Exterior: Brick/Stone

Lot

Heating: Forced Air Sewer: City Sewer/Connected