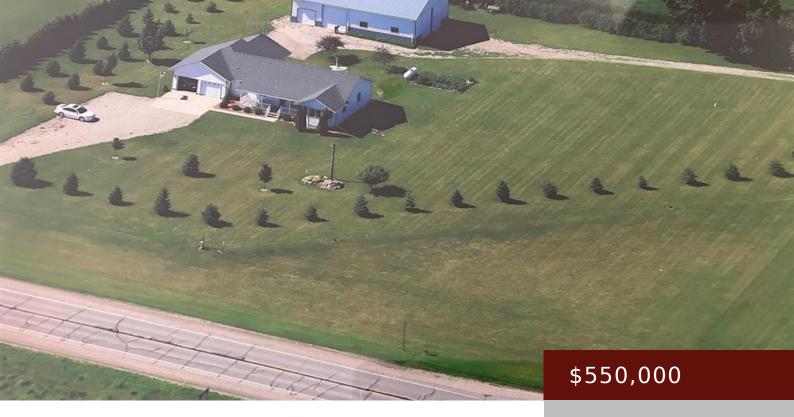

## FOREST CITY, IA, 50436

https://www.1strateteam.com

This ranch-style house is located on 2.39 A along Hwy 9, just east of Forest City. Built by local contractor...

- 3 heds
- 4 haths
- Active
- 1874 sq ft