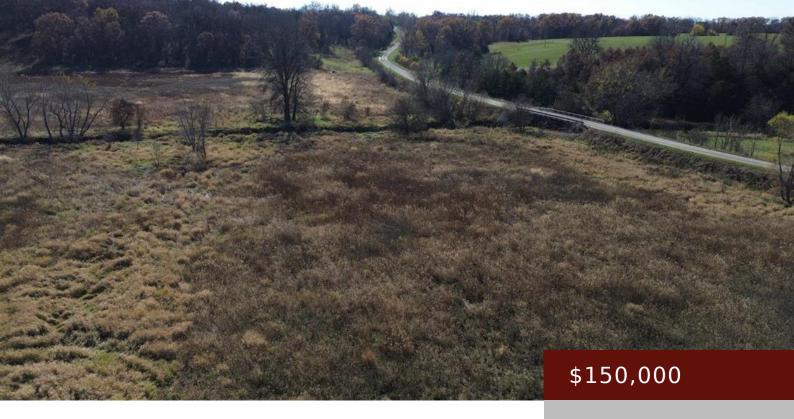

### **BLOOMFIELD, IA, 52537**

https://www.1strateteam.com

Great Smaller Hunting Farm Located in NE Davis County with Chequest Creek Running Right Through Property! 23.5 Acres Total with...

- Farm, Recreational
- FΔRΜ
- Active

## **Basics**

Acres: 23.5 acres

Category: FARM Type: Farm, Recreational

Status: Active Lot size: 1023660 sq ft

**County:** Davis **Zoning:** Agriculture

# — Amenities & Features

**Available Utilities:** Cable Available, Electricity Available, Phone Available, Water Available

Style: Other Land Features: Pastures/Woods

Improvements: Fence, Public Road

### **Miscellaneous**

**Association:** SEIA **Contingency:** None

Surface Water: Stream/Creek Road Responsibility: Public Maintained Road