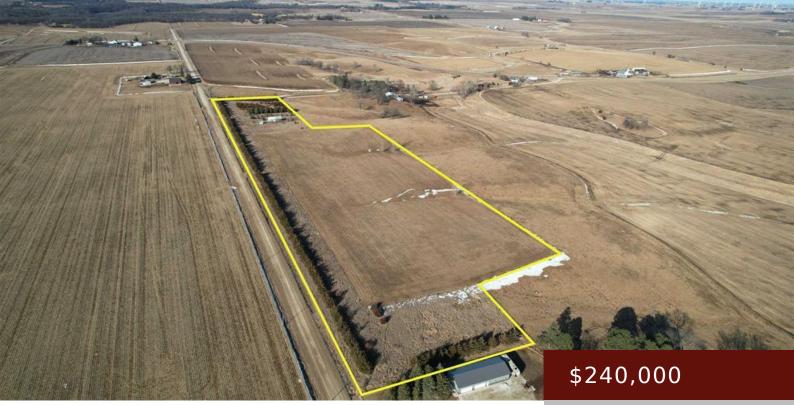

## Basics

Category: FARM Status: Active County: Hardin Acres: 18.94 acres Type: Farm, Recreational Lot size: 825026.4 sq ft Zoning: Agriculture