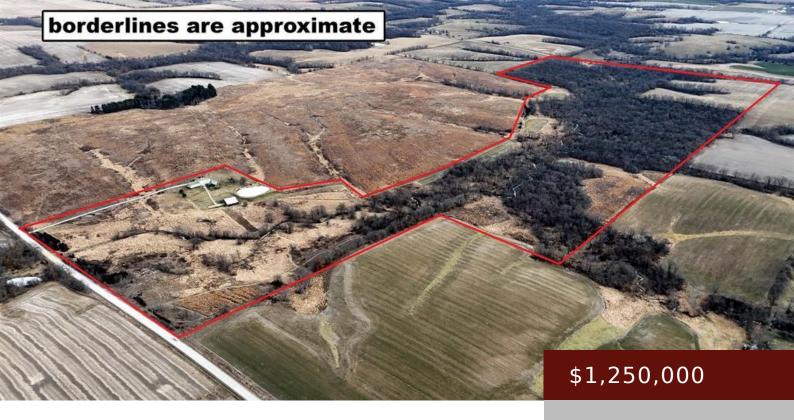

## **24142 110TH AVE, SEYMOUR, IA 52590, USA**

https://www.1strateteam.com

This home is currently listed as a delayed showing. Under no circumstances will any showings be allowed until 12/21/24 at...

- 3 beds
- 2 haths
- Farm, Recreational
- FARM
- Active



#### **Basics**

Category: FARM

**Status:** Active

Bathrooms: 2 baths

Year built: 2008

**Zoning:** Agriculture, Residential-Single Family

Type: Farm, Recreational

Bedrooms: 3 beds

**Lot size: 6969600** sq ft

County: Appanoose

Acres: 160 acres

# **Building Details**



Water: Rural/Municipality Basement: None, Slab

**Roof:** Metal

#### **Amenities & Features**

Agricultural Water: Pond Available Utilities:

Electricity

Connected, Private Septic Connected, Water

Connected

Fencing: Wire Style: Single Family

Residence