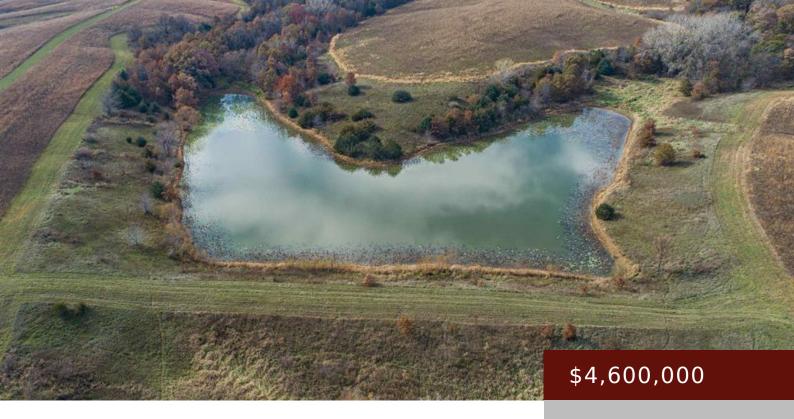

# 2335 WINTERGREEN BLVD, LOCKRIDGE, IA 52635, USA

https://www.1strateteam.com

If your dream is to own a hunting and income producing farm in the middle of big buck country in...

- 4 beds
- 2 haths
- Farm
- FARM
- Active



### **Basics**

Category: FARM

Status: Active

Bathrooms: 2 baths

Year built: 1900

**Zoning:** Residential-Single Family

Type: Farm

Bedrooms: 4 beds

Lot size: 31493880 sq ft

County: Jefferson

Acres: 723 acres

## **Building Details**



**Basement Total SqFt: 840** sq ft **Common Wall:** 1

Water: Rural/Municipality Basement: Walkout

#### **Amenities & Features**

**Style:** Single Family Residence **Air Conditioning:** Central

**Exterior:** Vinyl **Heating:** Forced Air

**Sewer:** Private Sewer

#### **Miscellaneous**

**Association:** SEIA **Contingency