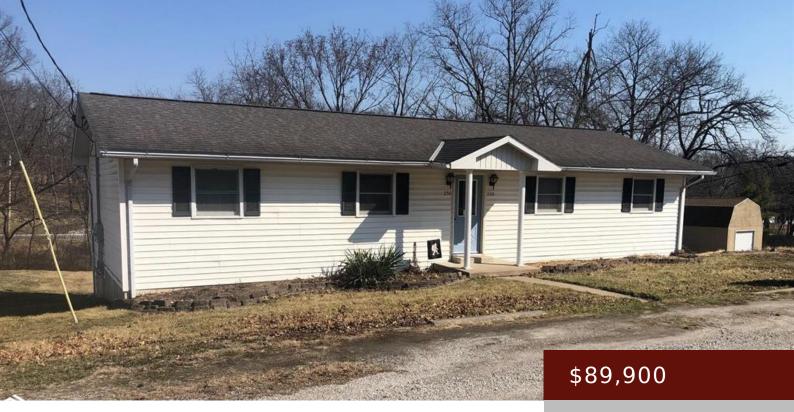

#### 250-260 S 13TH ST, HAMILTON, IL 62341, USA

https://www.1strateteam.com

Well maintained duplex with positive cash flow. 100% occupied. Current owner has owned the property since 2006. All utilities paid... • 0 baths

# Basics

Category: MULTI-FAMILY (2-4 UNITS) Bathrooms: 0 baths Year built: 1988 Acres: 0.47 acres Status: Active Lot size: 20473.2 sq ft County: Hancock Price Per SQFT: \$75.67

## **Building Details**

Stories: 1 Story
Basement: Crawl Space

### **Amenities & Features**

Style: Duplex OtherExterior: VinylHeating: BaseboardSewer: City Sewer/Connected