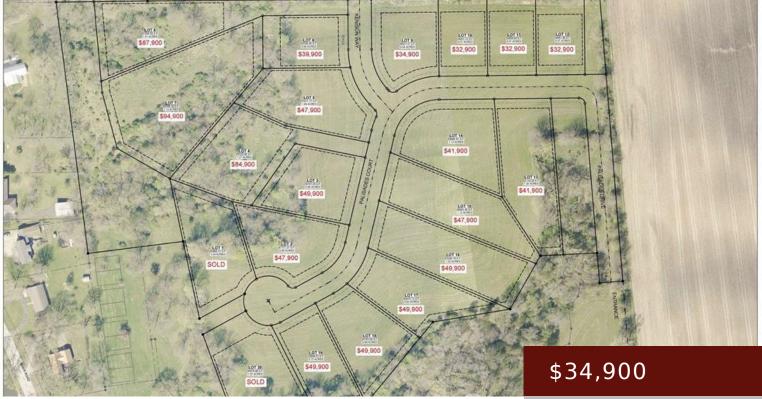

## **GPG5+MP IOWA FALLS, IA, USA**

https://www.1strateteam.com

Palisades Estates lot #9 is a larger lot that will have great sunsets and a country feel. This lot is...

- Active

×