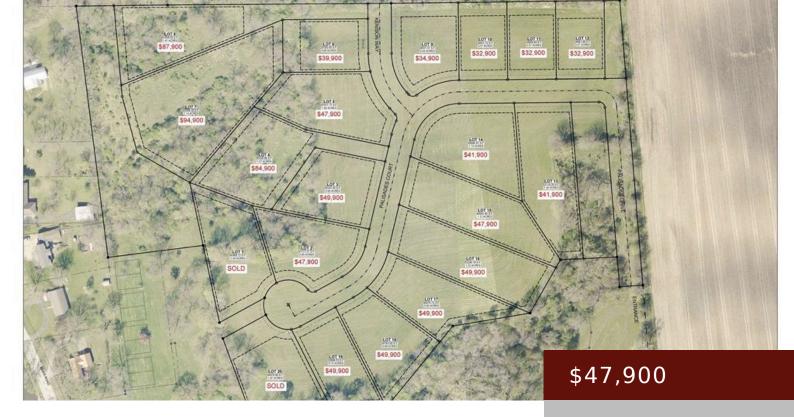

**Type:** Residential Lot

Lot size: 47044.8 sq ft

## 2552 RIVER RD, IOWA FALLS, IA 50126, USA

https://www.1strateteam.com

Beautiful 1.08 ac lot with mature trees to the south side of the lot. Enjoy nice lot to build your...

- Residential Lot
- LOTS & LAND
- Active

### **Basics**

Category: LOTS & LAND

Status: Active

**County:** Hardin **Zoning:** Residential-Single Family

**Acres: 1.08** acres **Price Per SQFT:** \$44,351.85