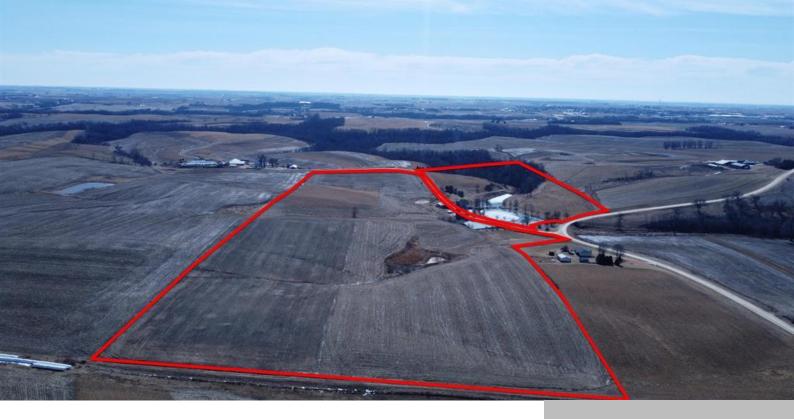

# 25492 DRY HOLLOW RD, FARLEY, IA 52046, USA

https://www.1strateteam.com

Great opportunity to own a farm in Dubuque County near Farley! This property offers nearly 50 tillable acres, a building...

- 4 beds
- 0 haths
- Farm
- FARM
- Active

Lot size: 2787840 sq ft

County: Dubuque

Acres: 64 acres