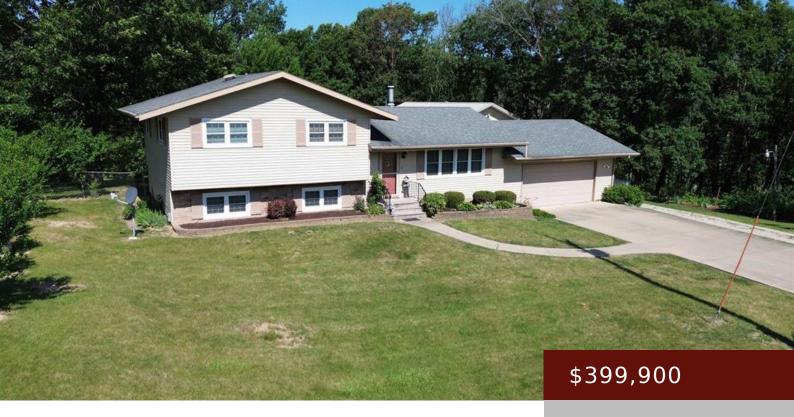

## **OTTUMWA, IA, 52501**

https://www.1strateteam.com

3 Bed, 2 Bath Home in Great Location on Hard Surface Road Between Bloomfield and Ottumwa. Attached 2 Car Garage....

- 3 heds
- 2 haths
- Active
- 1872 sq ft

## **Basics**

Status: Active Bedrooms: 3 beds

**Bathrooms: 2** baths **Area: 1872** sq ft

**Lot size: Irregular** sq ft **Year built:** 1979