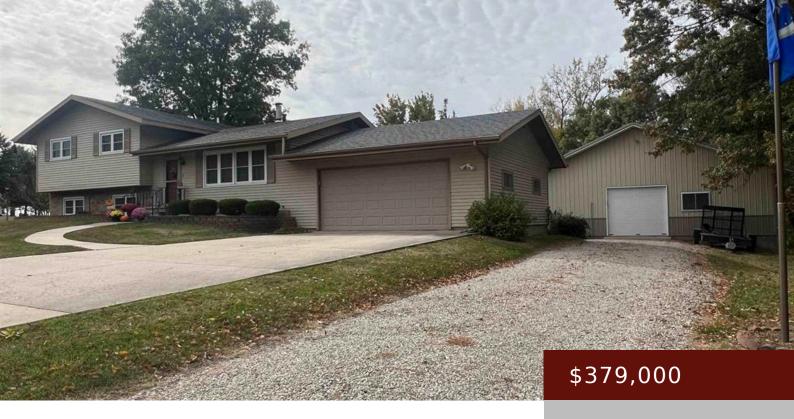

## 2598 LITTLE SOAP RD, BLOOMFIELD, IA 52537, USA

https://www.1strateteam.com

8 ACRES surround this meticulously maintained property on a PAVED ROAD conveniently located between Ottumwa & Bloomfield. Includes a 38'x40'...

## **Basics**

Status: Active Bedrooms: 3 beds

Bathrooms: 2 baths Area: 1872 sq ft

**Lot size: 8.03 Acres m/l** sq ft **Year built:** 1980

**Parking:** Attached Garage, Detached Garage, Driveway - Concrete, Driveway - Gravel, Electric, Floor Drain, Garage Door Opener, Insulated Garage,

Multiple Garages, Storage