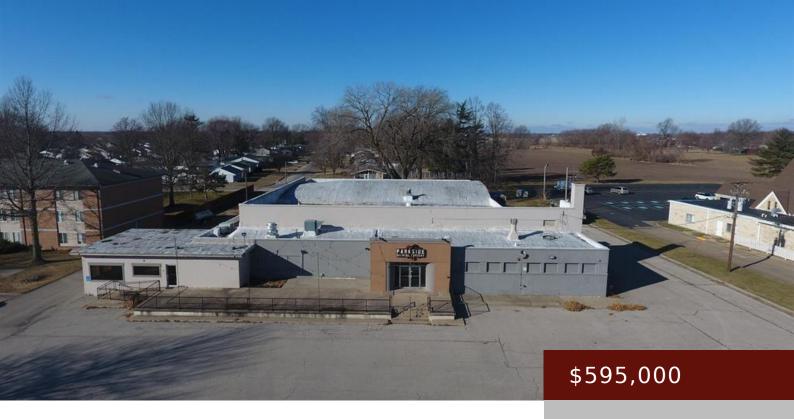

# 2601 MADISON AVE, BURLINGTON, IA 52601, USA

https://www.1strateteam.com

Commercial building with over 18,000 SF located on the south end of Burlington on 1. 89 acres. This building used...

- COMMERCIAL (5+ UNITS)
- Active

### **Basics**

Category: Status: Active COMMERCIAL (5+

UNITS)

**Lot size: 82328.4** sq **Year built:** 1942

ft

**County:** Des Moines **Acres: 1.89** acres

**Price Per SQFT:** Current Use: Business Service, Commercial, Event Space, Food

## **Building Details**

**Garage Stalls:** 1 **Water:** City Water/Connected

**Building Total SqFt: 18523** sq ft