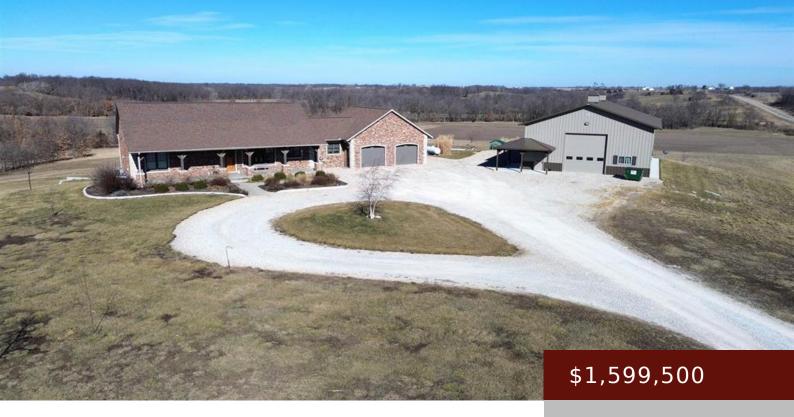

## **BLOOMFIELD, IA, 52537**

https://www.1strateteam.com

Beautiful 5 Bedroom, 3 1/2 Bath Home with 200 Acres in Southern Davis County on Hard Surface Road. Custom Built...

- 5 heds
- 4 haths
- Active
- 2049 sq ft

## **Building Details**

Floor covering: Carpet, Concrete, Hardwood, Tile Basement: Daylight/Lookout Windows, Finished (Livable), Full, Storage Space, Walkout

Roof: Age 8 Years or Less, Asphalt Shingles

Exterior material: Brick/Stone

Parking: Attached Garage, Driveway - Gravel, Garage Door Opener, Heated Garage, Insulated

Garage