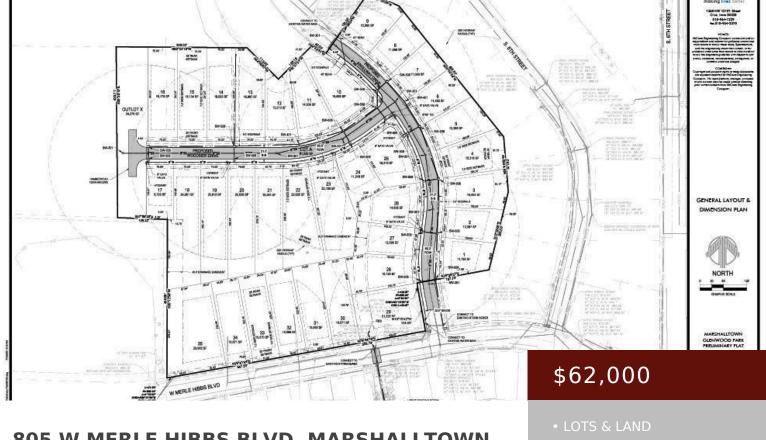

## 805 W MERLE HIBBS BLVD, MARSHALLTOWN, IA 50158, USA

https://www.1strateteam.com

NEW DEVELOPMENT!! Are you looking to build your dream home? Great southside location. Now is the time to pick out...

## Basics

Category: LOTS & LAND Lot size: 13503.6 sq ft Acres: 0.31 acres Municipality: Marshalltown Status: Active County: Marshall Price Per SQFT: \$183,870.97 Land Inclusions: Abstract

×