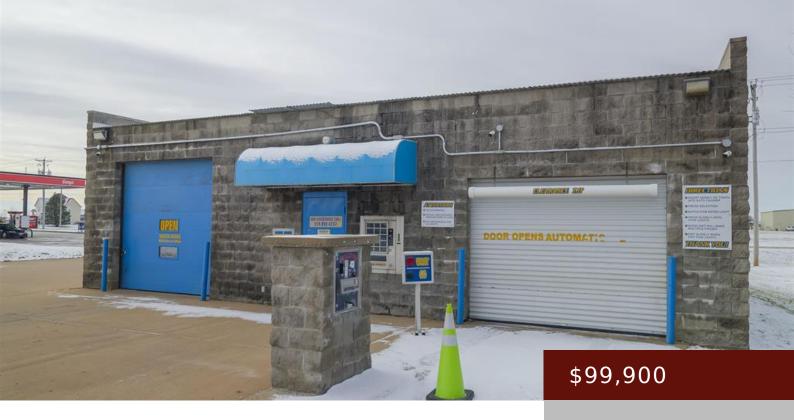

# 2610 SUMMER ST, BURLINGTON, IA 52601, USA

https://www.1strateteam.com

EXCELLENT OPPORTUNITY! Commercial building with HIGH TRAFFIC and VISIBILITY! Built of concrete block, this commercial building is solid and ready...

## **Basics**

**Category:** COMMERCIAL (5+ UNITS)

Lot size: 23958 sq ft
County: Des Moines

Price Per SQFT: \$63.43

Status: Active

Year built: 2003

Acres: 0.55 acres

Current Use: Vacant

## **Amenities & Features**

Available Utilities: None Style: Business

Parking Characteristics: Covered Exterior: Block

**Heating:** In-Floor Heating **Sewer:** City Sewer/Connected