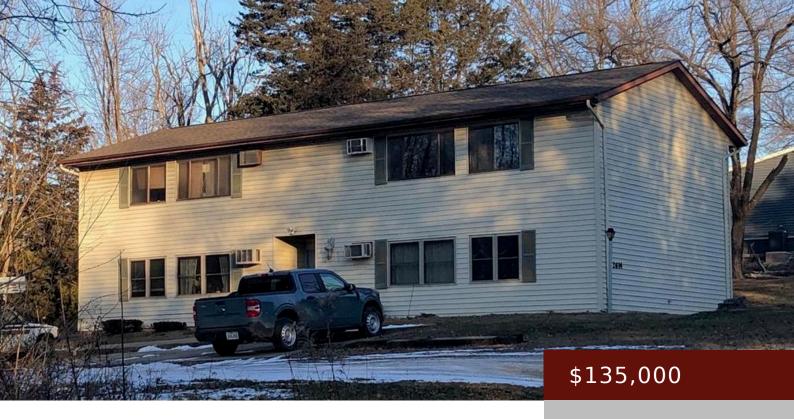

#### 2614 CRAMER LN, KEOKUK, IA 52632, USA

https://www.1strateteam.com

WELL MAINTAINED TWO STORY STRUCTURE WITH FOUR UNITS AND POSITIONED ON 1.21 ACRES OF LAND - EACH UNIT HAS 2...

- 0 baths
- MULTI-FAMILY (2-4 LINITS)
- Active

## **Basics**

Category: MULTI-FAMILY (2-4 UNITS) Status: Active

**Bathrooms: 0** baths **Lot size: 52707.6** sq ft

Year built: 1982 County: Lee

Acres: 1.21 acres Price Per SQFT: \$43.80