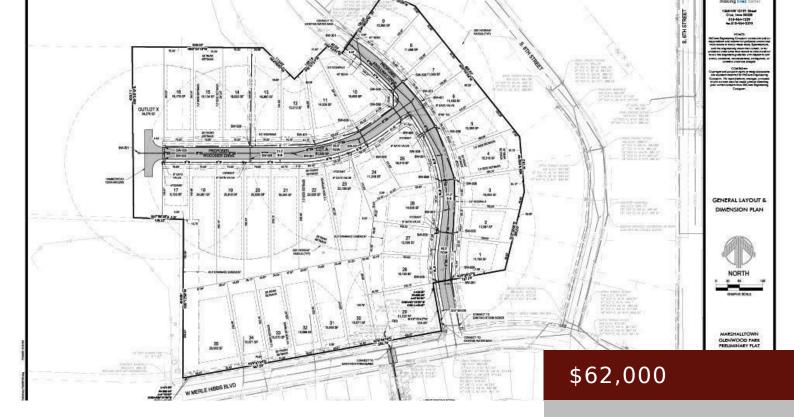

# 805 W MERLE HIBBS BLVD, MARSHALLTOWN, IA 50158, USA

https://www.1strateteam.com

NEW DEVELOPMENT!! Are you looking to build your dream home? Great southside location. Now is the time to pick out...

#### **Basics**

Category: LOTS & LAND

**Lot size: 15246** sq ft

Acres: 0.35 acres

**Municipality:** Marshalltown

Status: Active

County: Marshall

**Price Per SQFT:** \$162,857.14