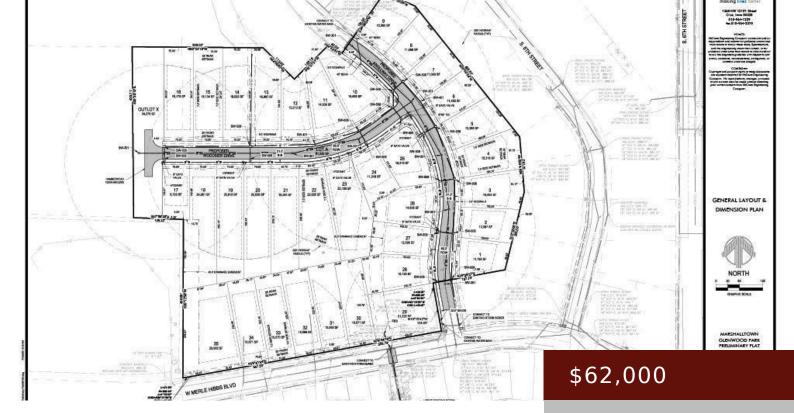

# 805 W MERLE HIBBS BLVD, MARSHALLTOWN, IA 50158, USA

https://www.1strateteam.com

NEW DEVELOPMENT!! Are you looking to build your dream home? Great southside location. Now is the time to pick out...

#### **Basics**

Category: LOTS & LAND

**Lot size: 14810.4** sq ft

Acres: 0.34 acres

**Municipality:** Marshalltown

Status: Active

County: Marshall

**Price Per SQFT:** \$167,647.06