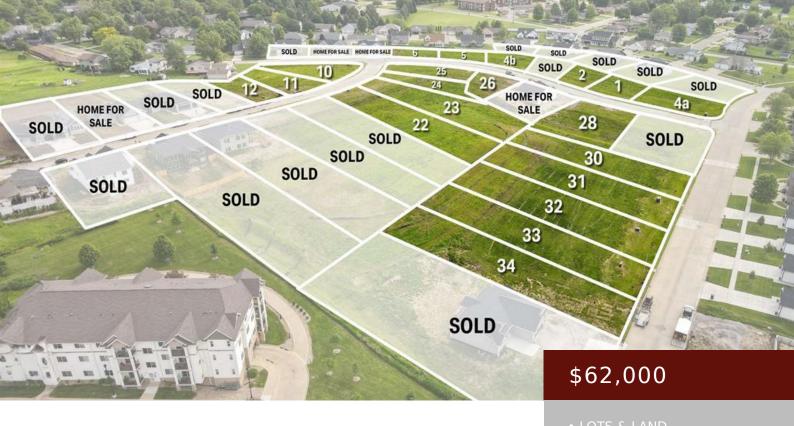

# 801 W MERLE HIBBS BLVD, MARSHALLTOWN, IA 50158, USA

https://www.1strateteam.com

NEW DEVELOPMENT!! Are you looking to build your dream home? Great southside location. Now is the time to pick out...