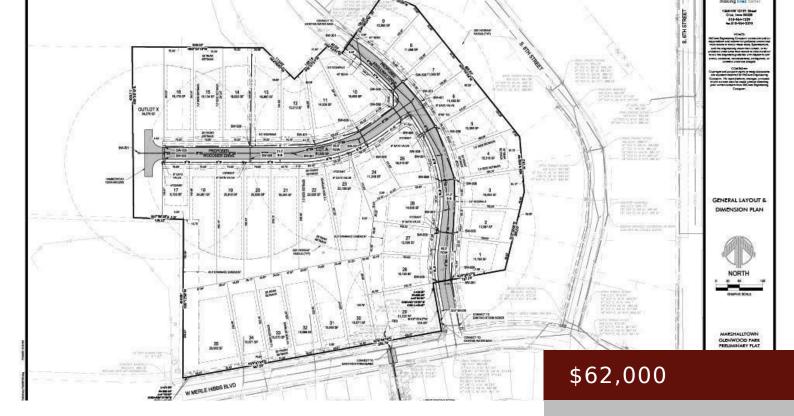

# 805 W MERLE HIBBS BLVD, MARSHALLTOWN, IA 50158, USA

https://www.1strateteam.com

NEW DEVELOPMENT!! Are you looking to build your dream home? Great southside location. Now is the time to pick out...

### **Basics**

Category: LOTS & LAND

**Lot size: 12196.8** sq ft

Acres: 0.28 acres

**Municipality:** Marshalltown

Status: Active

County: Marshall

**Price Per SQFT:** \$203,571.43