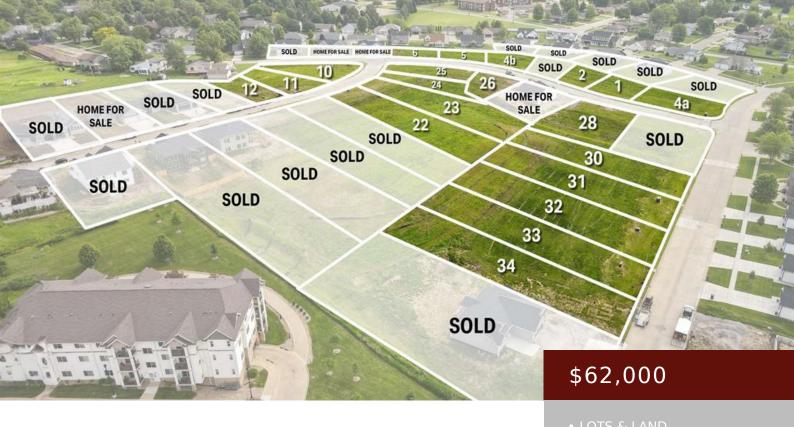

# 801 W MERLE HIBBS BLVD, MARSHALLTOWN, IA 50158, USA

https://www.1strateteam.com

NEW DEVELOPMENT!! Are you looking to build your dream home? Great southside location. Now is the time to pick out...